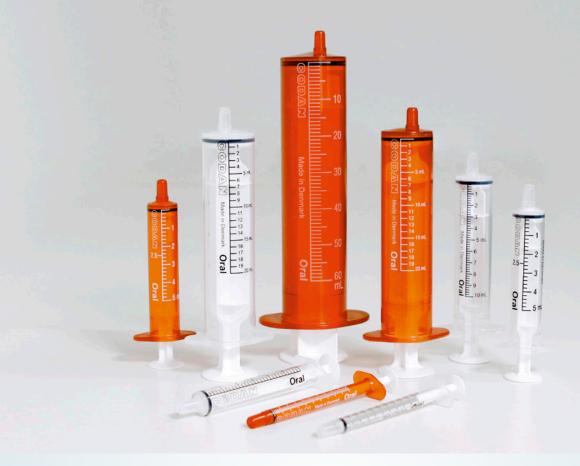

## © □ △ □ Oral syringes

| CODAN REF | Description                             |
|-----------|-----------------------------------------|
| 62.1900   | 0.5 ml Oral Clear, centric 0.01 grad    |
| 62.1940   | 0.5 ml Oral Amber, centric 0.01 grad    |
| 62.1800   | 1 ml Oral Clear, centric 0.01 grad      |
| 62.1880   | 1 ml Oral Amber, centric 0.01 grad      |
| 62.3800   | 3 ml Oral Clear, centric 0.1 grad       |
| 62.3810   | 3 ml Oral Amber, centric 0.1 grad       |
| 62.4960   | 5 ml Oral Clear, centric 0.2 grad       |
| 62.4980   | 5 ml Oral Amber, centric 0.2 grad       |
| 62.6960   | 10 ml Oral Clear, eccentric 0.2 grad    |
| 62.6950   | 10 ml Oral Amber, eccentric 0.2 grad    |
| 62.7800   | 20 ml Oral Clear, eccentric 1.0 grad    |
| 62.7860   | 20 ml Oral Amber, eccentric 1.0 grad    |
| 62.8560   | 50/60 ml Oral Clear, eccentric 1.0 grad |
| 62.8550   | 50/60 ml Oral Amber, eccentric 1.0 grad |

The non-sterile CODAN Oral syringe program consist of reliable, precise, high-quality single use syringes, includes a range with oral tip dispensers with clear and amber barrel for UV light protection of sensitive medications. The CODAN Oral syringes also meets the highest standards for feeding premature infants when breast milk has to be administered via an oral syringe and provide support for sensitive handling. This applies also to all other areas in which CODAN Oral syringes are used.

The amber coloured CODAN Oral syringes provide optimal light protection, allowing safe oral administration of light-sensitive medications.

The CODAN characteristics apply to this range:

- Three-part syringe with thin silicone ring
- · Easy and very even withdrawal and emptying
- · Smooth plunger guidance
- Precise scale
- · Reliable plunger stop
- · Dual scale printing
- · Environmentally friendly and PVC-free materials
- · Latex-free
- Balanced portfolio with centric and eccentric connections