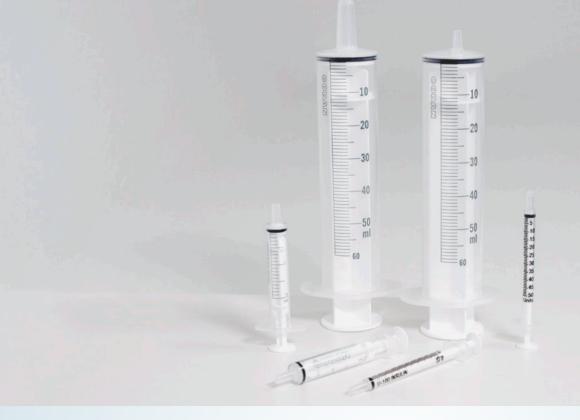

| CODAN REF | Description                                  |
|-----------|----------------------------------------------|
| 62.1912   | 0.5 ml Luer U-100 Insulin, centric 0.02 grad |
| 62.1612   | 1 ml Luer TBC, centric 0.01 grad             |
| 62.1640   | 1 ml Luer U-100 Insulin, centric 0.02 grad   |
| 62.2611   | 2 ml Luer, centric 0.1 grad                  |
| 62.2659   | 2 ml Luer, centric 0.1 grad                  |
| 62.8437   | 50/60 ml Luer, eccentric 1.0 grad            |
| 62.8436   | 50/60 ml Catheter Tip, centric 1.0 grad      |

The CODAN Luer syringe program as well as wound and bladder-irrigation syringes with catheter tip consist of reliable, precise, high-quality single use syringes, whereby a simple, quick and safe handling with maximum comfort to the users are safeguarded.

- Three-part syringe with thin silicone ring
- Easy and very even withdrawal and emptying
- Smooth plunger guidance
- Precise scale
- Reliable plunger stop
- Dual scale printing
- · Environmentally friendly and PVC-free materials
- Latex-free
- Balanced portfolio with centric and eccentric connections