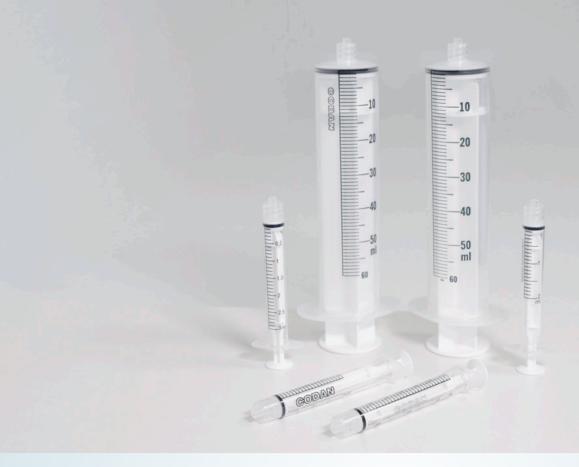

## © DAN Luer-Lock syringes

| CODAN REF | Description                          |
|-----------|--------------------------------------|
| 62.2637   | 2 ml Luer-Lock, centric 0.1 grad     |
| 62.3760   | 3 ml Luer-Lock, centric 0.1 grad     |
| 62.8426   | 50/60 ml Luer-Lock, centric 1.0 grad |

The CODAN characteristics apply to this range:

- Three-part syringe with thin silicone ring
- · Easy and very even withdrawal and emptying
- · Smooth plunger guidance
- Precise scale
- · Reliable plunger stop
- · Dual scale printing
- · Environmentally friendly and PVC-free materials
- · Latex-free
- Balanced portfolio with centric connection